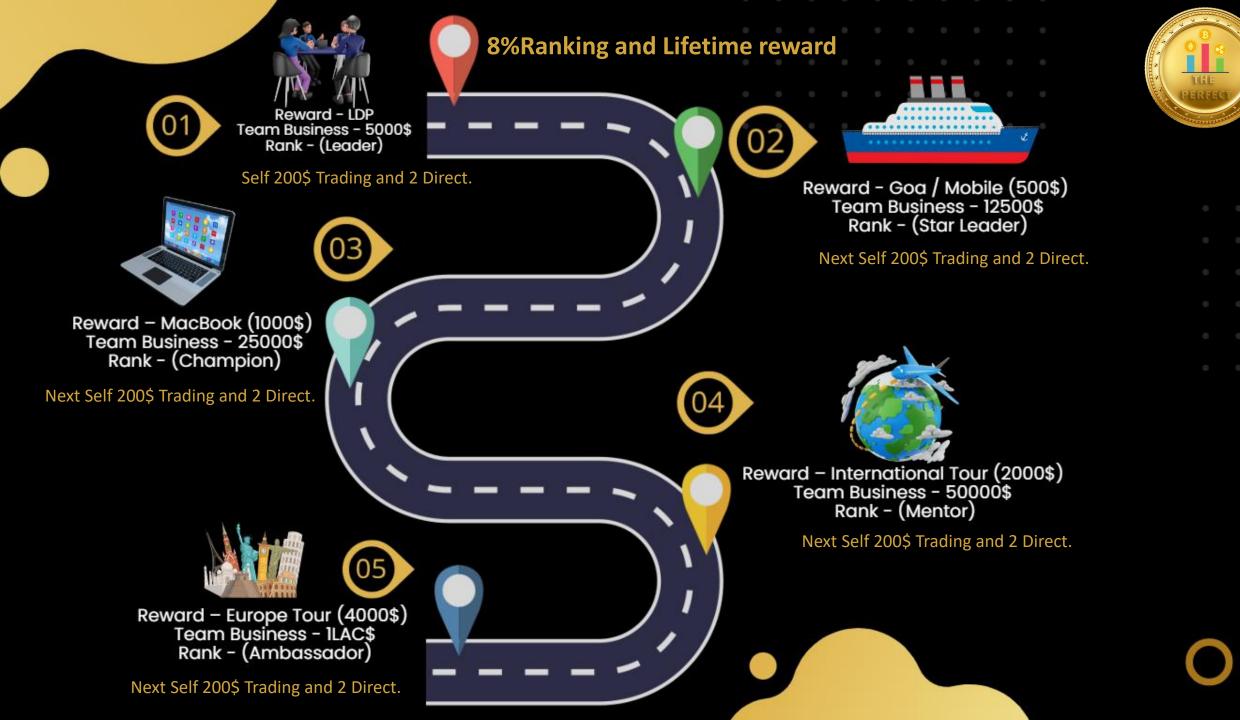

10 Direct - 20 level

(06)

Reward -Baleno car (12500\$)Team Business - 3 LAC\$ Rank - (Super Ambassador)

Next Self 200\$ Trading and 2 Direct.

Reward - Creta Car (25000\$) Team Business - 6 LAC\$ Rank - (Hero)

Next Self 200\$ Trading and 2 Direct.

Reward - Audi Q2 (50000\$) Team Business - 12 LAC\$ Rank - (Super Hero)

10

Next Self 200\$ Trading and 2 Direct.

Reward - Villa (2 LAC\$) Team Business - 48 LAC\$ Rank - (Founder Legend) Next Self 200\$ Trading and 2 Direct.

Reward - BMW Car (1 LAC\$) Team Business - 24 LAC\$ Rank - (Legend)

Next Self 200\$ Trading and 2 Direct.

### 06% Leadership Bonus There is no time limit for all these rewards, this reward is in cumulative order.

| Rank             | Monthly Bonus     |
|------------------|-------------------|
| Leader           | 25\$ Per Month    |
| Star Leader      | 50\$ Per Month    |
| Champion         | 100\$ Per Month   |
| Mentor           | 200\$ Per Month   |
| Ambassador       | 400\$ Per Month   |
| Super Ambassador | 800\$ Per Month   |
| Hero             | 1600\$ Per Month  |
| Super Hero       | 3200\$ Per Month  |
| Legend           | 6400\$ Per Month  |
| Founder Legend   | 12800\$ Per Month |