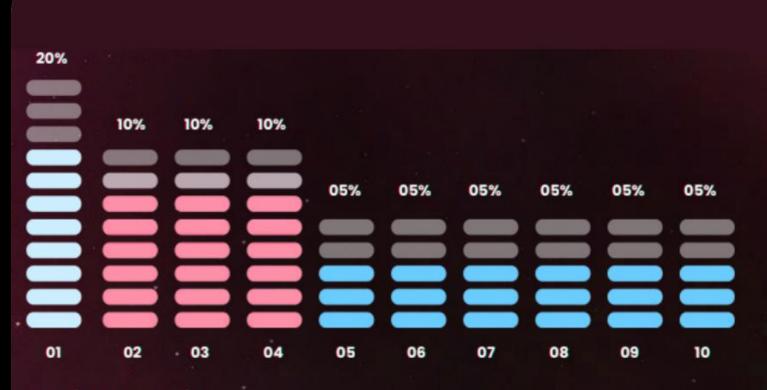

#### 38% Level Bonus

| THE     |   | B       |     |
|---------|---|---------|-----|
| THE     |   |         |     |
| PERFECT | 8 | THE     | *** |
|         |   | PERFECT |     |

| Level    | Bonus |
|----------|-------|
| 1        | 20%   |
| 2        | 2%    |
| 3        | 2%    |
| 4        | 2%    |
| 5        | 2%    |
| 6        | 2%    |
| 7        | 1%    |
| 8        | 1%    |
| 9        | 1%    |
| 10 to 15 | 1%    |

user will open level with 1 Direct -2 Level

Example of 50\$ Starter Package Bonus up to Level 10

| Level | Team & Incentive   | Total Bonus |
|-------|--------------------|-------------|
| 1     | Direct 5 × 10\$    | 50\$        |
| 2     | Team 25 × 1\$      | 25\$        |
| 3     | Team 125 × 1\$     | 125\$       |
| 4     | Team 625 × 1\$     | 625\$       |
| 5     | Team 3125 × 1\$    | 3125\$      |
| 6     | Team 15625 × 1\$   | 15625\$     |
| 7     | Team 78125 × 1\$   | 78125\$     |
| 8     | Team 390625 × 1\$  | 390625\$    |
| 9     | Team 1953125 × 1\$ | 1953125\$   |
| 10    | Team 9765625 × 1\$ | 9765625\$   |