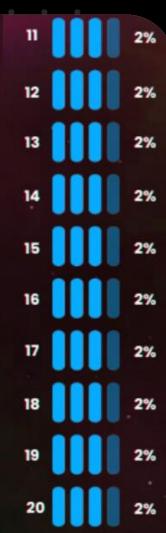

#### 38% Level Bonus

| THE     |   | B       |     |
|---------|---|---------|-----|
| THE     |   |         |     |
| PERFECT | 8 | THE     | *** |
|         |   | PERFECT |     |

| Level    | Bonus |
|----------|-------|
| 1        | 20%   |
| 2        | 2%    |
| 3        | 2%    |
| 4        | 2%    |
| 5        | 2%    |
| 6        | 2%    |
| 7        | 1%    |
| 8        | 1%    |
| 9        | 1%    |
| 10 to 15 | 1%    |

user will open level with 1 Direct -2 Level

Example of 50\$ Starter Package Bonus up to Level 10

| Level | Team & Incentive   | Total Bonus |
|-------|--------------------|-------------|
| 1     | Direct 5 × 10\$    | 50\$        |
| 2     | Team 25 × 1\$      | 25\$        |
| 3     | Team 125 × 1\$     | 125\$       |
| 4     | Team 625 × 1\$     | 625\$       |
| 5     | Team 3125 × 1\$    | 3125\$      |
| 6     | Team 15625 × 1\$   | 15625\$     |
| 7     | Team 78125 × 1\$   | 78125\$     |
| 8     | Team 390625 × 1\$  | 390625\$    |
| 9     | Team 1953125 × 1\$ | 1953125\$   |
| 10    | Team 9765625 × 1\$ | 9765625\$   |

#### user will open level with

- 1 Direct 2 level
- 10 Direct 20 level

Matching Level Bonus is Based on your Partner's Daily ROI Returns AND You Will Get this Bonus for 1 Year

Matching Level Bonus is Based on your Parair's Daily ROI Returns AND You Will Get this bonus for 2 Year